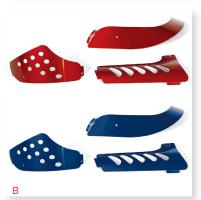

## **Phoenix HD 4**

**Heavy-Duty Travel Scooter** 

- Quick and easy disassembly. (Figure A)
- Includes interchangeable color panels in Red and Blue. (Figure B)
- Armrests are padded and adjustable.
- Quick connect batteries.
- Ergonomic throttle control.
- Height-adjustable swivel seat with two-tone upholstery.