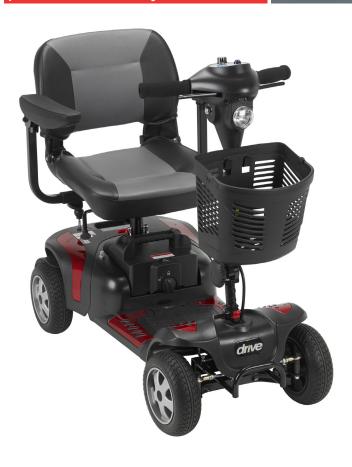

## **Phoenix HD 4**

**Heavy-Duty Travel Scooter** 

- Quick and easy disassembly. (Figure A)
- Includes interchangeable color panels in Red and Blue. (Figure B)
- Armrests are padded and adjustable.
- Quick connect batteries.
- Ergonomic throttle control.
- Height-adjustable swivel seat with two-tone upholstery.

- Flat-free, non-marking tires.
- Large, plastic carry basket.
- Easy-to-adjust tiller.
- Anti-tip wheels.
- Headlight.
- Swivel seat with fold-down backrest.
- Easy freewheel operation.

| specifications       |                       |
|----------------------|-----------------------|
| HCPCS                | K0801                 |
| Weight Capacity      | 350 lbs.              |
| Top Speed            | 4 mph                 |
| Maximum Range        | 15 miles              |
| Turning Radius       | 54"                   |
| Climbing Angle       | 6°                    |
| Ground Clearance     | 1.75"                 |
| Dimensions           | 41.5" (L) x 22.5" (W) |
| Floor-to-Seat Height | 20" - 22"             |
| Seat Type            | Folding               |
| Seat Dimensions      | 17.5" (W) x 17" (D)   |
| Motor                | 24V x 350W x 3600 rpm |
| Batteries (pair)     | 12V x 20AH            |