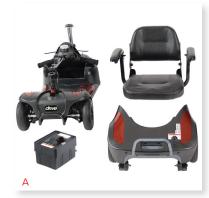

## **Phoenix HD 4**

**Heavy-Duty Travel Scooter** 

- Quick and easy disassembly. (Figure A)
- Includes interchangeable color panels in Red and Blue. (Figure B)
- Armrests are padded and adjustable.
- Quick connect batteries.
- Ergonomic throttle control.
- Height-adjustable swivel seat with two-tone upholstery.